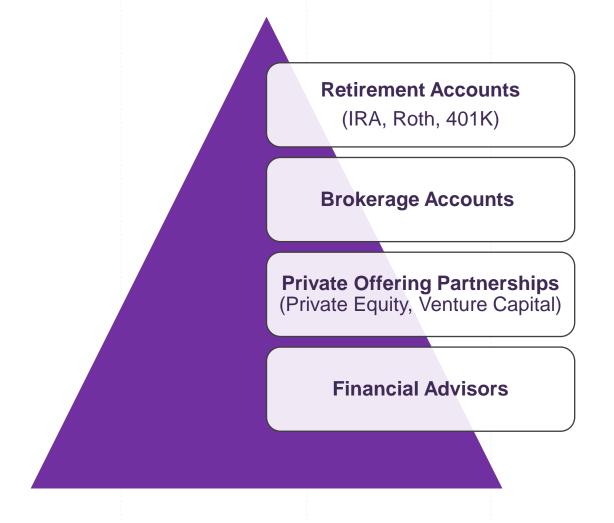

# B.A.L.L. For Life Invest in your financial success!

## Overview

- Investing
- Life Insurance
- Benefits of Homeownership





## Investing



#### What is an Investor?

An investor is any person or other entity (such as a firm or mutual fund) who commits capital with the expectation of receiving financial returns.



# Examples of things you can invest in:

Capital Markets

**Natural Resources** 

Currency

Businesses

Debt

People



#### Stocks vs. Bonds

Equity Investor: Stock % Ownership & Business Growth

Debt Investor: Bonds
Promise to Pay with Interest

#### Stocks:

More Intraday liquidity

Perpetual by nature



Can pay dividends

Equity in a company

Can appreciate in price

#### Bonds:





#### Ways You Can Invest:





## Tips for Smart Investing:

Understand Assets vs. Debts Understand Your Appetite For Risk

Understand Return on Investment Understand
Dividends,
Distributions,
and Asset
Appreciation





### Life Insurance



#### Permanent Life Insurance

#### Whole life insurance:

This type of policy lasts for the lifetime of the insured party. It pays a death benefit but also has a savings component that lets cash value build, which allows you to take out a loan against your payout amount.





#### Term Life Insurance

**Term Life Insurance:** 

This type of policy lasts for a set period of time. It pays your beneficiary a death benefit if the policy is still active when you die.







## Homeownership



#### Benefits of Homeownership:







#### Jaq Campbell

President & CEO, Wealth Advisor